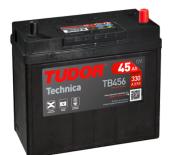

## **Technica TB456**

| Part number         | TB456          | Polarity                          |
|---------------------|----------------|-----------------------------------|
| Technology          | Flooded        |                                   |
| EAN/GTIN            | 3661024054355  |                                   |
| Voltage             | 12 V           |                                   |
| Capacity            | 45.0 Ah        |                                   |
| CCA                 | 330 A          |                                   |
| Length              | 237 mm         | Terminal Type                     |
| Width               | 127 mm         |                                   |
| Height              | 227 mm         |                                   |
| Box size            | B24            | Ø14.5 Ø12.8                       |
| Polarity            | ETN 0          | 014.5                             |
| Terminal Type       | JIS taper post |                                   |
| Hold Down           | B0             |                                   |
| Weights (subject of | 11.40 kg       |                                   |
| variation)          |                | PositiveTerminal NegativeTerminal |
|                     |                | Hold Down                         |
|                     |                |                                   |