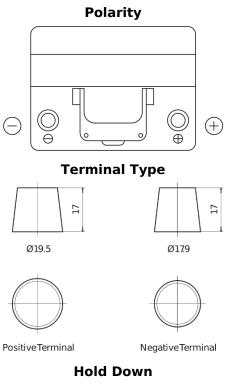

## Technica TB604

|  | Part number                    | TB604         |
|--|--------------------------------|---------------|
|  | Technology                     | Flooded       |
|  | EAN/GTIN                       | 3661024054416 |
|  | Voltage                        | 12 V          |
|  | Capacity                       | 60.0 Ah       |
|  | CCA                            | 480 A         |
|  | Length                         | 230 mm        |
|  | Width                          | 173 mm        |
|  | Height                         | 222 mm        |
|  | Box size                       | D23           |
|  | Polarity                       | ETN 0         |
|  | Terminal Type                  | EN taper post |
|  | Hold Down                      | Korean B1     |
|  | Weights (subject of variation) | 14.60 kg      |
|  |                                |               |