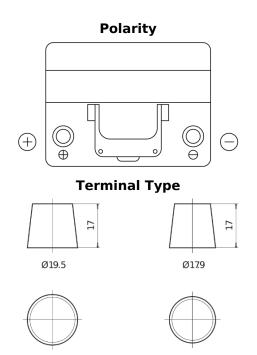

## **Technica TB605**

| Part number                    | TB605         |
|--------------------------------|---------------|
| Technology                     | Flooded       |
| EAN/GTIN                       | 3661024054423 |
| Voltage                        | 12 V          |
| Capacity                       | 60.0 Ah       |
| CCA                            | 480 A         |
| Length                         | 230 mm        |
| Width                          | 173 mm        |
| Height                         | 222 mm        |
| Box size                       | D23           |
| Polarity                       | ETN 1         |
| Terminal Type                  | EN taper post |
| Hold Down                      | Korean B1     |
| Weights (subject of variation) | 14.60 kg      |

**Hold Down** 

NegativeTerminal

PositiveTerminal

Design, features and specifications are subject to change without notice. We disclaim any representation or warranty, express or implied, concerning the data or recommendations, and in no event shall be liable for any loss or damage claimed to have arisen as a result. Some products may not be available in your local market.