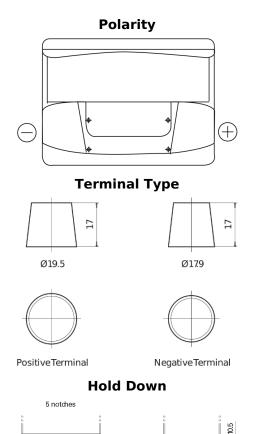

## **Technica TB620**

| Part number                    | TB620         |
|--------------------------------|---------------|
| Technology                     | Flooded       |
| EAN/GTIN                       | 3661024054539 |
| Voltage                        | 12 V          |
| Capacity                       | 62.0 Ah       |
| CCA                            | 540 A         |
| Length                         | 242 mm        |
| Width                          | 175 mm        |
| Height                         | 190 mm        |
| Box size                       | L02           |
| Polarity                       | ETN 0         |
| Terminal Type                  | EN taper post |
| Hold Down                      | B13           |
| Weights (subject of variation) | 14.20 kg      |