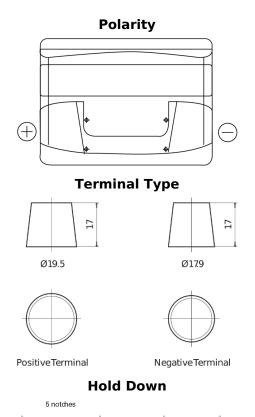

## **Technica TB621**

| Part number                    | TB621         |
|--------------------------------|---------------|
| Technology                     | Flooded       |
| EAN/GTIN                       | 3661024054546 |
| Voltage                        | 12 V          |
| Capacity                       | 62.0 Ah       |
| CCA                            | 540 A         |
| Length                         | 242 mm        |
| Width                          | 175 mm        |
| Height                         | 190 mm        |
| Box size                       | L02           |
| Polarity                       | ETN 1         |
| Terminal Type                  | EN taper post |
| Hold Down                      | B13           |
| Weights (subject of variation) | 14.20 kg      |