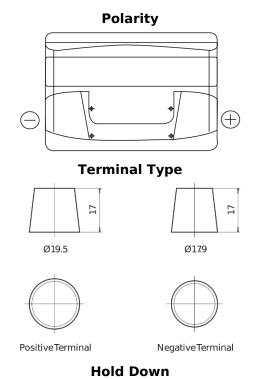

## **Technica TB712**

| Part number                    | TB712         |
|--------------------------------|---------------|
| Technology                     | Flooded       |
| EAN/GTIN                       | 3661024054645 |
| Voltage                        | 12 V          |
| Capacity                       | 71.0 Ah       |
| CCA                            | 670 A         |
| Length                         | 278 mm        |
| Width                          | 175 mm        |
| Height                         | 175 mm        |
| Box size                       | LB3           |
| Polarity                       | ETN 0         |
| Terminal Type                  | EN taper post |
| Hold Down                      | B13           |
| Weights (subject of variation) | 15.30 kg      |

5 notches

Design, features and specifications are subject to change without notice. We disclaim any representation or warranty, express or implied, concerning the data or recommendations, and in no event shall be liable for any loss or damage claimed to have arisen as a result. Some products may not be available in your local market.