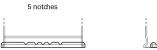

## **Technica TB800**

| Part number                    | TB800         |
|--------------------------------|---------------|
| Technology                     | Flooded       |
| EAN/GTIN                       | 3661024056465 |
| Voltage                        | 12 V          |
| Capacity                       | 80.0 Ah       |
| CCA                            | 640 A         |
| Length                         | 315 mm        |
| Width                          | 175 mm        |
| Height                         | 190 mm        |
| Box size                       | L04           |
| Polarity                       | ETN 0         |
| Terminal Type                  | EN taper post |
| Hold Down                      | B13           |
| Weights (subject of variation) | 19.00 kg      |

## **Hold Down**

Design, features and specifications are subject to change without notice. We disclaim any representation or warranty, express or implied, concerning the data or recommendations, and in no event shall be liable for any loss or damage claimed to have arisen as a result. Some products may not be available in your local market.