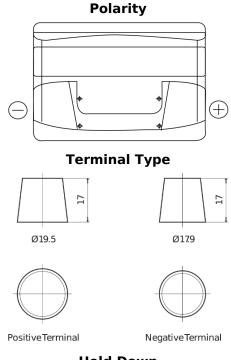

## **Technica TB800**

| Part number                    | TB800         |
|--------------------------------|---------------|
| Technology                     | Flooded       |
| EAN/GTIN                       | 3661024056465 |
| Voltage                        | 12 V          |
| Capacity                       | 80.0 Ah       |
| CCA                            | 640 A         |
| Length                         | 315 mm        |
| Width                          | 175 mm        |
| Height                         | 190 mm        |
| Box size                       | L04           |
| Polarity                       | ETN 0         |
| Terminal Type                  | EN taper post |
| Hold Down                      | B13           |
| Weights (subject of variation) | 19.00 kg      |