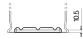

## **Technica TB800**

| Part number                    | TB800         |
|--------------------------------|---------------|
| Technology                     | Flooded       |
| EAN/GTIN                       | 3661024056465 |
| Voltage                        | 12 V          |
| Capacity                       | 80.0 Ah       |
| CCA                            | 640 A         |
| Length                         | 315 mm        |
| Width                          | 175 mm        |
| Height                         | 190 mm        |
| Box size                       | L04           |
| Polarity                       | ETN 0         |
| Terminal Type                  | EN taper post |
| Hold Down                      | B13           |
| Weights (subject of variation) | 19.00 kg      |

## **Hold Down**

Design, features and specifications are subject to change without notice. We disclaim any representation or warranty, express or implied, concerning the data or recommendations, and in no event shall be liable for any loss or damage claimed to have arisen as a result. Some products may not be available in your local market.