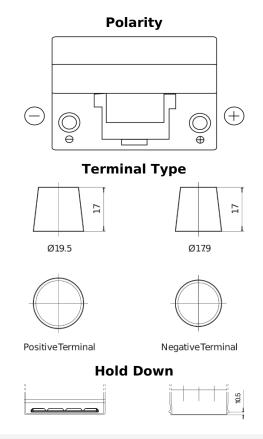

## **Technica TB954**

| Part number                    | TB954         |
|--------------------------------|---------------|
| Technology                     | Flooded       |
| EAN/GTIN                       | 3661024054454 |
| Voltage                        | 12 V          |
| Capacity                       | 95.0 Ah       |
| CCA                            | 760 A         |
| Length                         | 306 mm        |
| Width                          | 173 mm        |
| Height                         | 222 mm        |
| Box size                       | D31           |
| Polarity                       | ETN 0         |
| Terminal Type                  | EN taper post |
| Hold Down                      | Korean B1     |
| Weights (subject of variation) | 20.60 kg      |