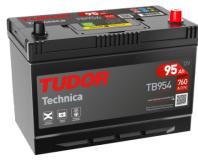

## **Technica TB954**

| Part number                    | TB954         |
|--------------------------------|---------------|
| Technology                     | Flooded       |
| EAN/GTIN                       | 3661024054454 |
| Voltage                        | 12 V          |
| Capacity                       | 95.0 Ah       |
| CCA                            | 760 A         |
| Length                         | 306 mm        |
| Width                          | 173 mm        |
| Height                         | 222 mm        |
| Box size                       | D31           |
| Polarity                       | ETN 0         |
| Terminal Type                  | EN taper post |
| Hold Down                      | Korean B1     |
| Weights (subject of variation) | 20.60 kg      |