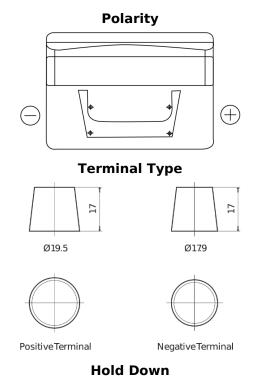

## **Standard TC542**

| Part number                    | TC542         |
|--------------------------------|---------------|
| Technology                     | Flooded       |
| EAN/GTIN                       | 3661024054850 |
| Voltage                        | 12 V          |
| Capacity                       | 54.0 Ah       |
| CCA                            | 500 A         |
| Length                         | 242 mm        |
| Width                          | 175 mm        |
| Height                         | 175 mm        |
| Box size                       | LB2           |
| Polarity                       | ETN 0         |
| Terminal Type                  | EN taper post |
| Hold Down                      | B13           |
| Weights (subject of variation) | 12.90 kg      |