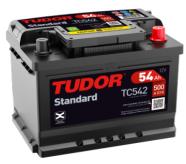

## **Standard TC542**

| Part number                    | TC542         |
|--------------------------------|---------------|
| Technology                     | Flooded       |
| EAN/GTIN                       | 3661024054850 |
| Voltage                        | 12 V          |
| Capacity                       | 54.0 Ah       |
| CCA                            | 500 A         |
| Length                         | 242 mm        |
| Width                          | 175 mm        |
| Height                         | 175 mm        |
| Box size                       | LB2           |
| Polarity                       | ETN 0         |
| Terminal Type                  | EN taper post |
| Hold Down                      | B13           |
| Weights (subject of variation) | 12.90 kg      |