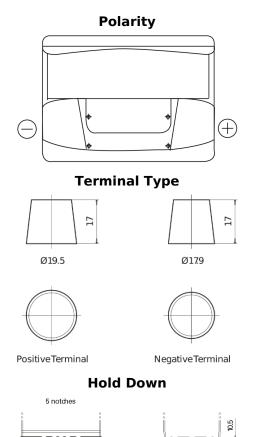

## **Standard TC550**

| Part number                    | TC550         |
|--------------------------------|---------------|
| Technology                     | Flooded       |
| EAN/GTIN                       | 3661024054805 |
| Voltage                        | 12 V          |
| Capacity                       | 55.0 Ah       |
| CCA                            | 460 A         |
| Length                         | 242 mm        |
| Width                          | 175 mm        |
| Height                         | 190 mm        |
| Box size                       | L02           |
| Polarity                       | ETN 0         |
| Terminal Type                  | EN taper post |
| Hold Down                      | B13           |
| Weights (subject of variation) | 13.50 kg      |