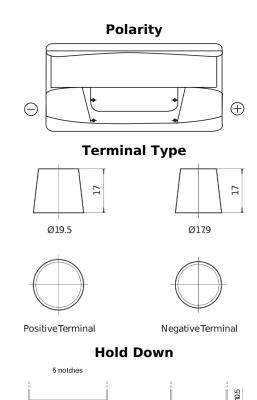

## **Standard TC900**

| Part number                    | TC900         |
|--------------------------------|---------------|
| Technology                     | Flooded       |
| EAN/GTIN                       | 3661024054836 |
| Voltage                        | 12 V          |
| Capacity                       | 90.0 Ah       |
| CCA                            | 720 A         |
| Length                         | 353 mm        |
| Width                          | 175 mm        |
| Height                         | 190 mm        |
| Box size                       | L05           |
| Polarity                       | ETN 0         |
| Terminal Type                  | EN taper post |
| Hold Down                      | B13           |
| Weights (subject of variation) | 20.50 kg      |