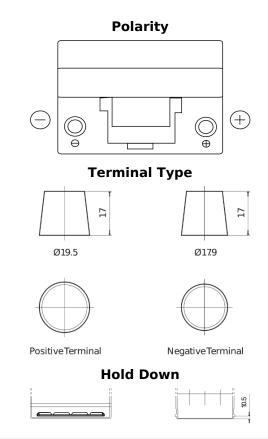

## **Standard TC904**

| Part number                    | TC904         |
|--------------------------------|---------------|
| Technology                     | Flooded       |
| EAN/GTIN                       | 3661024054751 |
| Voltage                        | 12 V          |
| Capacity                       | 90.0 Ah       |
| CCA                            | 680 A         |
| Length                         | 306 mm        |
| Width                          | 173 mm        |
| Height                         | 222 mm        |
| Box size                       | D31           |
| Polarity                       | ETN 0         |
| Terminal Type                  | EN taper post |
| Hold Down                      | Korean B1     |
| Weights (subject of variation) | 19.90 kg      |