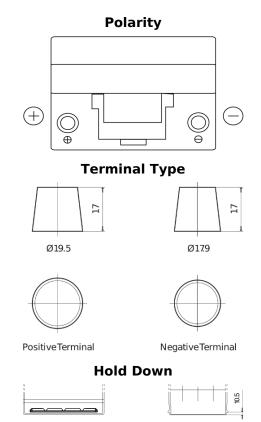

## **Standard TC905**

| Part number                    | TC905         |
|--------------------------------|---------------|
| Technology                     | Flooded       |
| EAN/GTIN                       | 3661024054768 |
| Voltage                        | 12 V          |
| Capacity                       | 90.0 Ah       |
| CCA                            | 680 A         |
| Length                         | 306 mm        |
| Width                          | 173 mm        |
| Height                         | 222 mm        |
| Box size                       | D31           |
| Polarity                       | ETN 1         |
| Terminal Type                  | EN taper post |
| Hold Down                      | Korean B1     |
| Weights (subject of variation) | 19.90 kg      |