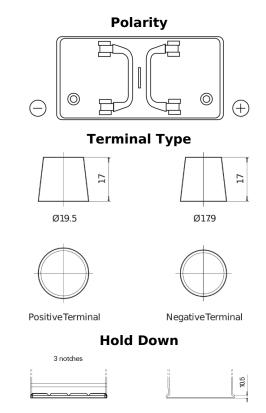

## StartPRO TG1102

| Part number                    | TG1102        |
|--------------------------------|---------------|
| Technology                     | Flooded       |
| EAN/GTIN                       | 3661024055390 |
| Voltage                        | 12 V          |
| Capacity                       | 110.0 Ah      |
| CCA                            | 750 A         |
| Length                         | 349 mm        |
| Width                          | 175 mm        |
| Height                         | 235 mm        |
| Box size                       | D02           |
| Polarity                       | ETN 0         |
| Terminal Type                  | EN taper post |
| Hold Down                      | B1            |
| Weights (subject of variation) | 25.40 kg      |