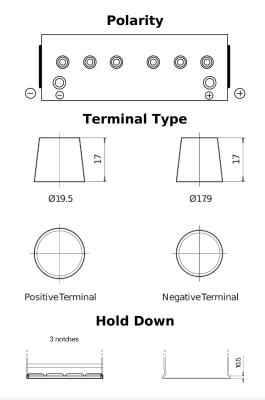

## StartPRO TG1402

| Part number                    | TG1402        |
|--------------------------------|---------------|
| Technology                     | Flooded       |
| EAN/GTIN                       | 3661024055345 |
| Voltage                        | 12 V          |
| Capacity                       | 140.0 Ah      |
| CCA                            | 900 A         |
| Length                         | 508 mm        |
| Width                          | 175 mm        |
| Height                         | 205 mm        |
| Box size                       | ATM           |
| Polarity                       | ETN 0         |
| Terminal Type                  | EN taper post |
| Hold Down                      | B1            |
| Weights (subject of variation) | 33.80 kg      |