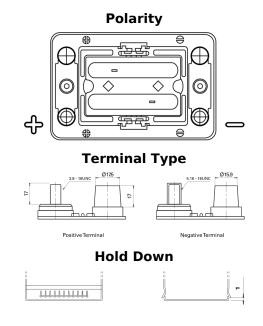

## PowerPRO Agri&Construction TJ050C

| Part number                    | TJ050C            |
|--------------------------------|-------------------|
| Technology                     | AGM               |
| EAN/GTIN                       | 3661024056793     |
| Voltage                        | 12 V              |
| Capacity                       | 50.0 Ah           |
| CCA                            | 800 A             |
| Length                         | 260 mm            |
| Width                          | 173 mm            |
| Height                         | 206 mm            |
| Box size                       | G34               |
| Polarity                       | ETN 1             |
| Terminal Type                  | SAE M 3/8"- 5/16" |
|                                | taper&stud        |
| Hold Down                      | B7                |
| Weights (subject of variation) | 17.90 kg          |