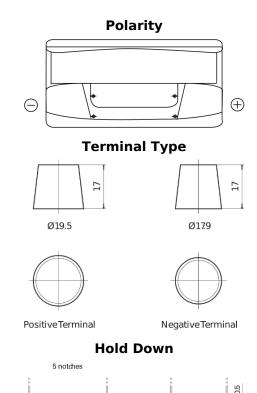

## PowerPRO Agri&Construction TJ1000

| Part number                    | TJ1000        |
|--------------------------------|---------------|
| Technology                     | Flooded       |
| EAN/GTIN                       | 3661024056809 |
| Voltage                        | 12 V          |
| Capacity                       | 100.0 Ah      |
| CCA                            | 850 A         |
| Length                         | 353 mm        |
| Width                          | 175 mm        |
| Height                         | 190 mm        |
| Box size                       | L05           |
| Polarity                       | ETN 0         |
| Terminal Type                  | EN taper post |
| Hold Down                      | B13           |
| Weights (subject of variation) | 21.80 kg      |