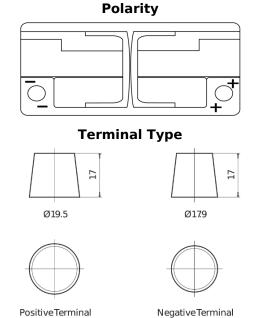

## **AGM TK1050**

| Part number                    | TK1050        |
|--------------------------------|---------------|
| Technology                     | AGM           |
| EAN/GTIN                       | 3661024056519 |
| Voltage                        | 12 V          |
| Capacity                       | 105.0 Ah      |
| CCA                            | 950 A         |
| Length                         | 392 mm        |
| Width                          | 175 mm        |
| Height                         | 190 mm        |
| Box size                       | L06           |
| Polarity                       | ETN 0         |
| Terminal Type                  | EN taper post |
| Hold Down                      | B13           |
| Weights (subject of variation) | 29.00 kg      |