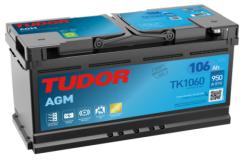

## **AGM TK1060**

| Part number                    | TK1060        |
|--------------------------------|---------------|
| Technology                     | AGM           |
| EAN/GTIN                       | 3661024057660 |
| Voltage                        | 12 V          |
| Capacity                       | 106.0 Ah      |
| CCA                            | 950 A         |
| Length                         | 392 mm        |
| Width                          | 175 mm        |
| Height                         | 190 mm        |
| Box size                       | L06           |
| Polarity                       | ETN 0         |
| Terminal Type                  | EN taper post |
| Hold Down                      | B13           |
| Weights (subject of variation) | 29.00 kg      |
|                                |               |