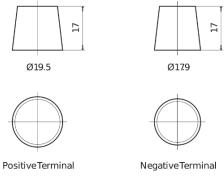

## **AGM TK1060**

| Part number                    | TK1060        |
|--------------------------------|---------------|
| Technology                     | AGM           |
| EAN/GTIN                       | 3661024057660 |
| Voltage                        | 12 V          |
| Capacity                       | 106.0 Ah      |
| CCA                            | 950 A         |
| Length                         | 392 mm        |
| Width                          | 175 mm        |
| Height                         | 190 mm        |
| Box size                       | L06           |
| Polarity                       | ETN 0         |
| Terminal Type                  | EN taper post |
| Hold Down                      | B13           |
| Weights (subject of variation) | 29.00 kg      |
|                                |               |