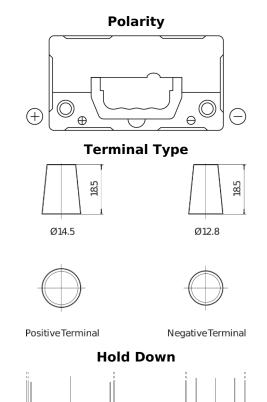

## **AGM TK457**

| Part number                    | TK457          |
|--------------------------------|----------------|
| Technology                     | AGM            |
| EAN/GTIN                       | 3661024057745  |
| Voltage                        | 12 V           |
| Capacity                       | 45.0 Ah        |
| CCA                            | 380 A          |
| Length                         | 237 mm         |
| Width                          | 127 mm         |
| Height                         | 227 mm         |
| Box size                       | B24            |
| Polarity                       | ETN 1          |
| Terminal Type                  | JIS taper post |
| Hold Down                      | В0             |
| Weights (subject of variation) | 13.50 kg       |
|                                |                |