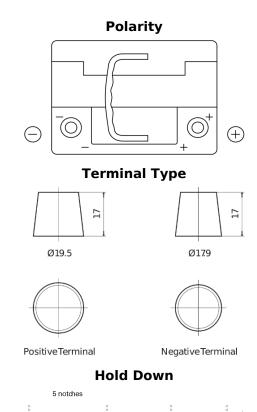

## **AGM TK600**

| Part number                    | TK600         |
|--------------------------------|---------------|
| Technology                     | AGM           |
| EAN/GTIN                       | 3661024056502 |
| Voltage                        | 12 V          |
| Capacity                       | 60.0 Ah       |
| CCA                            | 680 A         |
| Length                         | 242 mm        |
| Width                          | 175 mm        |
| Height                         | 190 mm        |
| Box size                       | L02           |
| Polarity                       | ETN 0         |
| Terminal Type                  | EN taper post |
| Hold Down                      | B13           |
| Weights (subject of variation) | 17.90 kg      |
|                                |               |