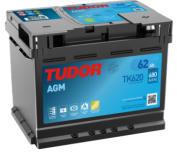

## **AGM TK620**

| Part number                    | TK620         |
|--------------------------------|---------------|
| Technology                     | AGM           |
| EAN/GTIN                       | 3661024057622 |
| Voltage                        | 12 V          |
| Capacity                       | 62.0 Ah       |
| CCA                            | 680 A         |
| Length                         | 242 mm        |
| Width                          | 175 mm        |
| Height                         | 190 mm        |
| Box size                       | L02           |
| Polarity                       | ETN 0         |
| Terminal Type                  | EN taper post |
| Hold Down                      | B13           |
| Weights (subject of variation) | 17.90 kg      |