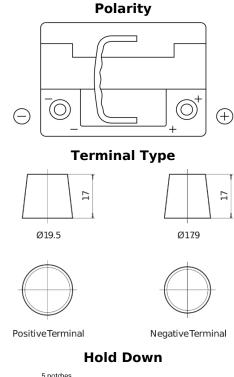

## **AGM TK620**

| Part number                    | TK620         |
|--------------------------------|---------------|
| Technology                     | AGM           |
| EAN/GTIN                       | 3661024057622 |
| Voltage                        | 12 V          |
| Capacity                       | 62.0 Ah       |
| CCA                            | 680 A         |
| Length                         | 242 mm        |
| Width                          | 175 mm        |
| Height                         | 190 mm        |
| Box size                       | L02           |
| Polarity                       | ETN 0         |
| Terminal Type                  | EN taper post |
| Hold Down                      | B13           |
| Weights (subject of variation) | 17.90 kg      |