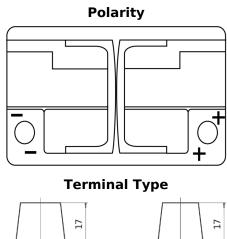

## **AGM TK700**

| Part number                    | TK700         |
|--------------------------------|---------------|
| Technology                     | AGM           |
| EAN/GTIN                       | 3661024055710 |
| Voltage                        | 12 V          |
| Capacity                       | 70.0 Ah       |
| CCA                            | 760 A         |
| Length                         | 278 mm        |
| Width                          | 175 mm        |
| Height                         | 190 mm        |
| Box size                       | L03           |
| Polarity                       | ETN 0         |
| Terminal Type                  | EN taper post |
| Hold Down                      | B13           |
| Weights (subject of variation) | 20.60 kg      |