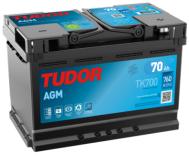

## **AGM TK700**

| Part number                    | TK700         |
|--------------------------------|---------------|
| Technology                     | AGM           |
| EAN/GTIN                       | 3661024055710 |
| Voltage                        | 12 V          |
| Capacity                       | 70.0 Ah       |
| CCA                            | 760 A         |
| Length                         | 278 mm        |
| Width                          | 175 mm        |
| Height                         | 190 mm        |
| Box size                       | L03           |
| Polarity                       | ETN 0         |
| Terminal Type                  | EN taper post |
| Hold Down                      | B13           |
| Weights (subject of variation) | 20.60 kg      |