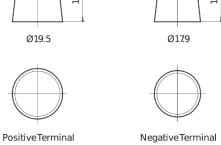

## **AGM TK700**

| Part number                    | TK700         |
|--------------------------------|---------------|
| Technology                     | AGM           |
| EAN/GTIN                       | 3661024055710 |
| Voltage                        | 12 V          |
| Capacity                       | 70.0 Ah       |
| CCA                            | 760 A         |
| Length                         | 278 mm        |
| Width                          | 175 mm        |
| Height                         | 190 mm        |
| Box size                       | L03           |
| Polarity                       | ETN 0         |
| Terminal Type                  | EN taper post |
| Hold Down                      | B13           |
| Weights (subject of variation) | 20.60 kg      |