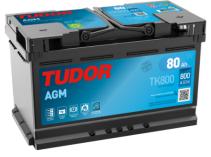

## **AGM TK800**

| Part number                    | TK800         |
|--------------------------------|---------------|
| Technology                     | AGM           |
| EAN/GTIN                       | 3661024055727 |
| Voltage                        | 12 V          |
| Capacity                       | 80.0 Ah       |
| CCA                            | 800 A         |
| Length                         | 315 mm        |
| Width                          | 175 mm        |
| Height                         | 190 mm        |
| Box size                       | L04           |
| Polarity                       | ETN 0         |
| Terminal Type                  | EN taper post |
| Hold Down                      | B13           |
| Weights (subject of variation) | 23.30 kg      |