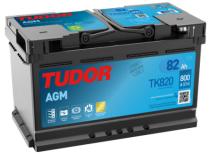

## **AGM TK820**

loss or damage claimed to have arisen as a result. Some products may not be available in your local market.

| Part number                    | TK820         |
|--------------------------------|---------------|
| Technology                     | AGM           |
| EAN/GTIN                       | 3661024057646 |
| Voltage                        | 12 V          |
| Capacity                       | 82.0 Ah       |
| CCA                            | 800 A         |
| Length                         | 315 mm        |
| Width                          | 175 mm        |
| Height                         | 190 mm        |
| Box size                       | L04           |
| Polarity                       | ETN 0         |
| Terminal Type                  | EN taper post |
| Hold Down                      | B13           |
| Weights (subject of variation) | 23.30 kg      |