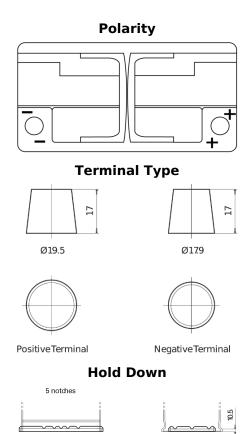

## **AGM TK950**

| Part number                    | TK950         |
|--------------------------------|---------------|
| Technology                     | AGM           |
| EAN/GTIN                       | 3661024055741 |
| Voltage                        | 12 V          |
| Capacity                       | 95.0 Ah       |
| CCA                            | 850 A         |
| Length                         | 353 mm        |
| Width                          | 175 mm        |
| Height                         | 190 mm        |
| Box size                       | L05           |
| Polarity                       | ETN 0         |
| Terminal Type                  | EN taper post |
| Hold Down                      | B13           |
| Weights (subject of variation) | 26.10 kg      |
|                                |               |