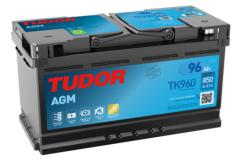

# **AGM TK960**

| Part number                    | ТК960         |
|--------------------------------|---------------|
| Technology                     | AGM           |
| EAN/GTIN                       | 3661024057653 |
| Voltage                        | 12 V          |
| Capacity                       | 96.0 Ah       |
| CCA                            | 850 A         |
| Length                         | 353 mm        |
| Width                          | 175 mm        |
| Height                         | 190 mm        |
| Box size                       | L05           |
| Polarity                       | ETN 0         |
| Terminal Type                  | EN taper post |
| Hold Down                      | B13           |
| Weights (subject of variation) | 26.10 kg      |