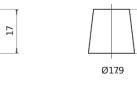

60**





| Part number                    | ТК960         |
|--------------------------------|---------------|
| Technology                     | AGM           |
| EAN/GTIN                       | 3661024057653 |
| Voltage                        | 12 V          |
| Capacity                       | 96.0 Ah       |
| CCA                            | 850 A         |
| Length                         | 353 mm        |
| Width                          | 175 mm        |
| Height                         | 190 mm        |
| Box size                       | L05           |
| Polarity                       | ETN 0         |
| Terminal Type                  | EN taper post |
| Hold Down                      | B13           |
| Weights (subject of variation) | 26.10 kg      |



## **Terminal Type**





Ø19.5

17

PositiveTerminal

NegativeTerminal

### Hold Down



Design, features and specifications are subject to change without notice. We disclaim any representation or warranty, express or implied, concerning the data or recommendations, and in no event shall be liable for any loss or damage claimed to have arisen as a result. Some products may not be available in your local market.