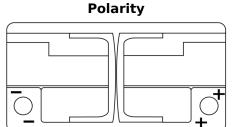

# **AGM TK960**

| Part number                    | ТК960         |
|--------------------------------|---------------|
| Technology                     | AGM           |
| EAN/GTIN                       | 3661024057653 |
| Voltage                        | 12 V          |
| Capacity                       | 96.0 Ah       |
| CCA                            | 850 A         |
| Length                         | 353 mm        |
| Width                          | 175 mm        |
| Height                         | 190 mm        |
| Box size                       | L05           |
| Polarity                       | ETN 0         |
| Terminal Type                  | EN taper post |
| Hold Down                      | B13           |
| Weights (subject of variation) | 26.10 kg      |