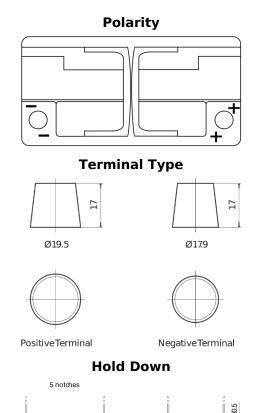

## **EFB TL1000**

| Part number                    | TL1000        |
|--------------------------------|---------------|
| Technology                     | EFB           |
| EAN/GTIN                       | 3661024057134 |
| Voltage                        | 12 V          |
| Capacity                       | 100.0 Ah      |
| CCA                            | 900 A         |
| Length                         | 353 mm        |
| Width                          | 175 mm        |
| Height                         | 190 mm        |
| Box size                       | L05           |
| Polarity                       | ETN 0         |
| Terminal Type                  | EN taper post |
| Hold Down                      | B13           |
| Weights (subject of variation) | 25.50 kg      |