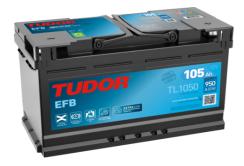

## **EFB TL1050**

| Part number                    | TL1050        |
|--------------------------------|---------------|
| Technology                     | EFB           |
| EAN/GTIN                       | 3661024057097 |
| Voltage                        | 12 V          |
| Capacity                       | 105.0 Ah      |
| CCA                            | 950 A         |
| Length                         | 392 mm        |
| Width                          | 175 mm        |
| Height                         | 190 mm        |
| Box size                       | L06           |
| Polarity                       | ETN 0         |
| Terminal Type                  | EN taper post |
| Hold Down                      | B13           |
| Weights (subject of variation) | 27.20 kg      |