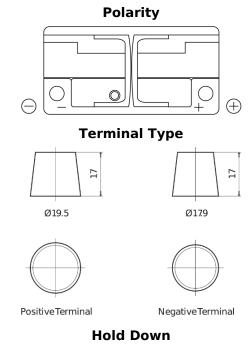

## **EFB TL1050**

| Part number                    | TL1050        |
|--------------------------------|---------------|
| Technology                     | EFB           |
| EAN/GTIN                       | 3661024057097 |
| Voltage                        | 12 V          |
| Capacity                       | 105.0 Ah      |
| CCA                            | 950 A         |
| Length                         | 392 mm        |
| Width                          | 175 mm        |
| Height                         | 190 mm        |
| Box size                       | L06           |
| Polarity                       | ETN 0         |
| Terminal Type                  | EN taper post |
| Hold Down                      | B13           |
| Weights (subject of variation) | 27.20 kg      |