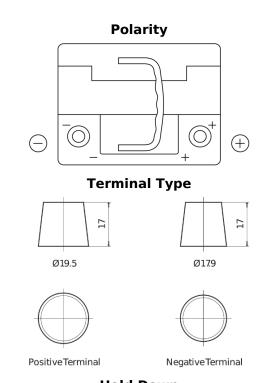

## **EFB TL550**

| Part number                    | TL550         |
|--------------------------------|---------------|
| Technology                     | EFB           |
| EAN/GTIN                       | 3661024056670 |
| Voltage                        | 12 V          |
| Capacity                       | 55.0 Ah       |
| CCA                            | 540 A         |
| Length                         | 207 mm        |
| Width                          | 175 mm        |
| Height                         | 190 mm        |
| Box size                       | L01           |
| Polarity                       | ETN 0         |
| Terminal Type                  | EN taper post |
| Hold Down                      | B13           |
| Weights (subject of variation) | 14.10 kg      |