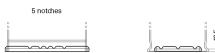

## **EFB TL550**

| Part number                    | TL550         |
|--------------------------------|---------------|
| Technology                     | EFB           |
| EAN/GTIN                       | 3661024056670 |
| Voltage                        | 12 V          |
| Capacity                       | 55.0 Ah       |
| CCA                            | 540 A         |
| Length                         | 207 mm        |
| Width                          | 175 mm        |
| Height                         | 190 mm        |
| Box size                       | L01           |
| Polarity                       | ETN 0         |
| Terminal Type                  | EN taper post |
| Hold Down                      | B13           |
| Weights (subject of variation) | 14.10 kg      |

## **Hold Down**

Design, features and specifications are subject to change without notice. We disclaim any representation or warranty, express or implied, concerning the data or recommendations, and in no event shall be liable for any loss or damage claimed to have arisen as a result. Some products may not be available in your local market.