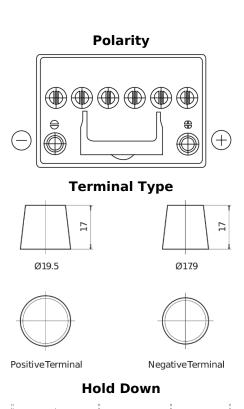

## Batteries for Cars

**EFB TL604** 

| Part number                    | TL604         |
|--------------------------------|---------------|
| Technology                     | EFB           |
| EAN/GTIN                       | 3661024056526 |
| Voltage                        | 12 V          |
| Capacity                       | 60.0 Ah       |
| CCA                            | 520 A         |
| Length                         | 230 mm        |
| Width                          | 173 mm        |
| Height                         | 222 mm        |
| Box size                       | D23           |
| Polarity                       | ETN 0         |
| Terminal Type                  | EN taper post |
| Hold Down                      | B0            |
| Weights (subject of variation) | 15.80 kg      |
|                                |               |