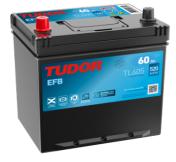

## **EFB TL605**

| Part number                    | TL605         |
|--------------------------------|---------------|
| Technology                     | EFB           |
| EAN/GTIN                       | 3661024056649 |
| Voltage                        | 12 V          |
| Capacity                       | 60.0 Ah       |
| CCA                            | 520 A         |
| Length                         | 230 mm        |
| Width                          | 173 mm        |
| Height                         | 222 mm        |
| Box size                       | D23           |
| Polarity                       | ETN 1         |
| Terminal Type                  | EN taper post |
| Hold Down                      | В0            |
| Weights (subject of variation) | 15.80 kg      |