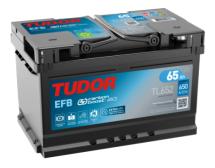

## **EFB TL652**

| Part number                    | TL652         |
|--------------------------------|---------------|
| Technology                     | EFB           |
| EAN/GTIN                       | 3661024056533 |
| Voltage                        | 12 V          |
| Capacity                       | 65.0 Ah       |
| CCA                            | 650 A         |
| Length                         | 278 mm        |
| Width                          | 175 mm        |
| Height                         | 175 mm        |
| Box size                       | LB3           |
| Polarity                       | ETN 0         |
| Terminal Type                  | EN taper post |
| Hold Down                      | B13           |
| Weights (subject of variation) | 16.20 kg      |