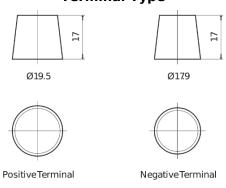

| Part number                    | TL652         |
|--------------------------------|---------------|
| Technology                     | EFB           |
| EAN/GTIN                       | 3661024056533 |
| Voltage                        | 12 V          |
| Capacity                       | 65.0 Ah       |
| CCA                            | 650 A         |
| Length                         | 278 mm        |
| Width                          | 175 mm        |
| Height                         | 175 mm        |
| Box size                       | LB3           |
| Polarity                       | ETN 0         |
| Terminal Type                  | EN taper post |
| Hold Down                      | B13           |
| Weights (subject of variation) | 16.20 kg      |

## Polarity Terminal Type



## **Hold Down**



Design, features and specifications are subject to change without notice. We disclaim any representation or warranty, express or implied, concerning the data or recommendations, and in no event shall be liable for any loss or damage claimed to have arisen as a result. Some products may not be available in your local market.