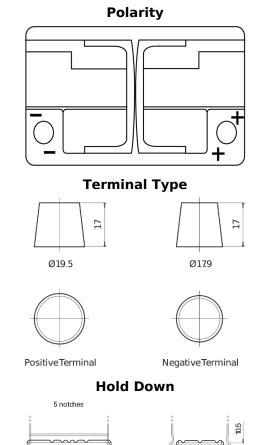

## **Batteries for Cars**

EFB TL700

| Part number                    | TL700         |
|--------------------------------|---------------|
| Technology                     | EFB           |
| EAN/GTIN                       | 3661024055697 |
| Voltage                        | 12 V          |
| Capacity                       | 70.0 Ah       |
| CCA                            | 760 A         |
| Length                         | 278 mm        |
| Width                          | 175 mm        |
| Height                         | 190 mm        |
| Box size                       | L03           |
| Polarity                       | ETN 0         |
| Terminal Type                  | EN taper post |
| Hold Down                      | B13           |
| Weights (subject of variation) | 19.30 kg      |
|                                |               |