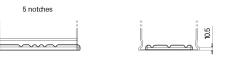

## **Terminal Type**

Ø17.9

NegativeTerminal

17

PositiveTerminal

Hold Down

Design, features and specifications are subject to change without notice. We disclaim any representation or warranty, express or implied, concerning the data or recommendations, and in no event shall be liable for any loss or damage claimed to have arisen as a result. Some products may not be available in your local market.