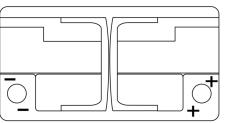

| TL752         |
|--------------------------------|---------------|
| Technology                     | EFB           |
| EAN/GTIN                       | 3661024056540 |
| Voltage                        | 12 V          |
| Capacity                       | 75.0 Ah       |
| CCA                            | 730 A         |
| Length                         | 315 mm        |
| Width                          | 175 mm        |
| Height                         | 175 mm        |
| Box size                       | LB4           |
| Polarity                       | ETN 0         |
| Terminal Type                  | EN taper post |
| Hold Down                      | B13           |
| Weights (subject of variation) | 18.60 kg      |
|                                |               |

Polarity



## **Terminal Type**





Ø17.9

NegativeTerminal

17

PositiveTerminal

Hold Down



Design, features and specifications are subject to change without notice. We disclaim any representation or warranty, express or implied, concerning the data or recommendations, and in no event shall be liable for any loss or damage claimed to have arisen as a result. Some products may not be available in your local market.