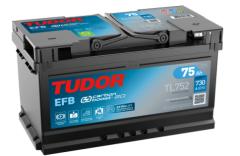

## Batteries for Cars

EFB TL752

| Part number                    | TL752         |
|--------------------------------|---------------|
| Technology                     | EFB           |
| EAN/GTIN                       | 3661024056540 |
| Voltage                        | 12 V          |
| Capacity                       | 75.0 Ah       |
| CCA                            | 730 A         |
| Length                         | 315 mm        |
| Width                          | 175 mm        |
| Height                         | 175 mm        |
| Box size                       | LB4           |
| Polarity                       | ETN 0         |
| Terminal Type                  | EN taper post |
| Hold Down                      | B13           |
| Weights (subject of variation) | 18.60 kg      |
|                                |               |