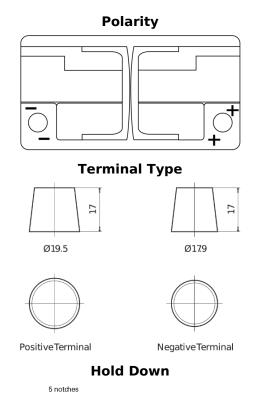

## **EFB TL800**

| Part number                    | TL800         |
|--------------------------------|---------------|
| Technology                     | EFB           |
| EAN/GTIN                       | 3661024055703 |
| Voltage                        | 12 V          |
| Capacity                       | 80.0 Ah       |
| CCA                            | 800 A         |
| Length                         | 315 mm        |
| Width                          | 175 mm        |
| Height                         | 190 mm        |
| Box size                       | L04           |
| Polarity                       | ETN 0         |
| Terminal Type                  | EN taper post |
| Hold Down                      | B13           |
| Weights (subject of variation) | 22.10 kg      |