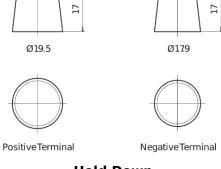

## **EFB TL954**

| Part number                    | TL954         |
|--------------------------------|---------------|
| Technology                     | EFB           |
| EAN/GTIN                       | 3661024056656 |
| Voltage                        | 12 V          |
| Capacity                       | 95.0 Ah       |
| CCA                            | 800 A         |
| Length                         | 306 mm        |
| Width                          | 173 mm        |
| Height                         | 222 mm        |
| Box size                       | D31           |
| Polarity                       | ETN 0         |
| Terminal Type                  | EN taper post |
| Hold Down                      | Korean B1     |
| Weights (subject of variation) | 21.80 kg      |