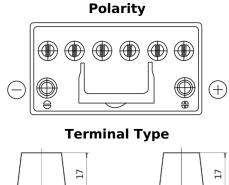

## **EFB TL954**

| Part number                    | TL954         |
|--------------------------------|---------------|
| Technology                     | EFB           |
| EAN/GTIN                       | 3661024056656 |
| Voltage                        | 12 V          |
| Capacity                       | 95.0 Ah       |
| CCA                            | 800 A         |
| Length                         | 306 mm        |
| Width                          | 173 mm        |
| Height                         | 222 mm        |
| Box size                       | D31           |
| Polarity                       | ETN 0         |
| Terminal Type                  | EN taper post |
| Hold Down                      | Korean B1     |
| Weights (subject of variation) | 21.80 kg      |