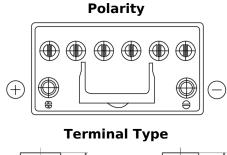

## **EFB TL955**

| Part number                    | TL955         |
|--------------------------------|---------------|
| Technology                     | EFB           |
| EAN/GTIN                       | 3661024056663 |
| Voltage                        | 12 V          |
| Capacity                       | 95.0 Ah       |
| CCA                            | 800 A         |
| Length                         | 306 mm        |
| Width                          | 173 mm        |
| Height                         | 222 mm        |
| Box size                       | D31           |
| Polarity                       | ETN 1         |
| Terminal Type                  | EN taper post |
| Hold Down                      | Korean B1     |
| Weights (subject of variation) | 21.80 kg      |