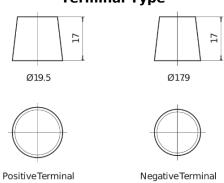

## **EFB TL955**

| Part number                    | TL955         |
|--------------------------------|---------------|
| Technology                     | EFB           |
| EAN/GTIN                       | 3661024056663 |
| Voltage                        | 12 V          |
| Capacity                       | 95.0 Ah       |
| CCA                            | 800 A         |
| Length                         | 306 mm        |
| Width                          | 173 mm        |
| Height                         | 222 mm        |
| Box size                       | D31           |
| Polarity                       | ETN 1         |
| Terminal Type                  | EN taper post |
| Hold Down                      | Korean B1     |
| Weights (subject of variation) | 21.80 kg      |