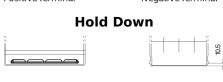

## **EFB TL955**

| Part number                    | TL955         |
|--------------------------------|---------------|
| Technology                     | EFB           |
| EAN/GTIN                       | 3661024056663 |
| Voltage                        | 12 V          |
| Capacity                       | 95.0 Ah       |
| CCA                            | 800 A         |
| Length                         | 306 mm        |
| Width                          | 173 mm        |
| Height                         | 222 mm        |
| Box size                       | D31           |
| Polarity                       | ETN 1         |
| Terminal Type                  | EN taper post |
| Hold Down                      | Korean B1     |
| Weights (subject of variation) | 21.80 kg      |