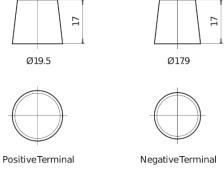

|
|--------------------------------|---------------|
| Technology                     | EFB           |
| EAN/GTIN                       | 3661024057592 |
| Voltage                        | 12 V          |
| Capacity                       | 70.0 Ah       |
| CCA                            | 760 A         |
| Watt hour                      | 600 Wh        |
| Length                         | 278 mm        |
| Width                          | 175 mm        |
| Height                         | 190 mm        |
| Box size                       | L03           |
| Polarity                       | ETN 0         |
| Terminal Type                  | EN taper post |
| Hold Down                      | B13           |
| Weights (subject of variation) | 19.30 kg      |

## Polarity Terminal Type



## **Hold Down**



Design, features and specifications are subject to change without notice. We disclaim any representation or warranty, express or implied, concerning the data or recommendations, and in no event shall be liable for any loss or damage claimed to have arisen as a result. Some products may not be available in your local market.