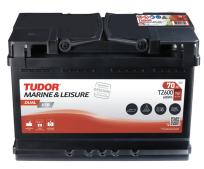

## **Dual EFB TZ600**

| Part number                    | TZ600         |
|--------------------------------|---------------|
| Technology                     | EFB           |
| EAN/GTIN                       | 3661024057592 |
| Voltage                        | 12 V          |
| Capacity                       | 70.0 Ah       |
| CCA                            | 760 A         |
| Watt hour                      | 600 Wh        |
| Length                         | 278 mm        |
| Width                          | 175 mm        |
| Height                         | 190 mm        |
| Box size                       | L03           |
| Polarity                       | ETN 0         |
| Terminal Type                  | EN taper post |
| Hold Down                      | B13           |
| Weights (subject of variation) | 19.30 kg      |