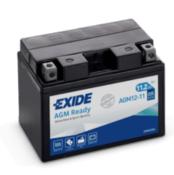

## **AGM Ready AGM12-11**

| Part number                    | AGM12-11      |
|--------------------------------|---------------|
| Technology                     | AGM           |
| EAN/GTIN                       | 3661024037617 |
| Voltage                        | 12 V          |
| Capacity                       | 11.0 Ah       |
| CCA                            | 205 A         |
| Length                         | 150 mm        |
| Width                          | 90 mm         |
| Height                         | 110 mm        |
| Box size                       | C74           |
| Polarity                       | ETN 1         |
| Terminal Type                  | M04           |
| Hold Down                      | В0            |
| Weights (subject of variation) | 4.10 kg       |