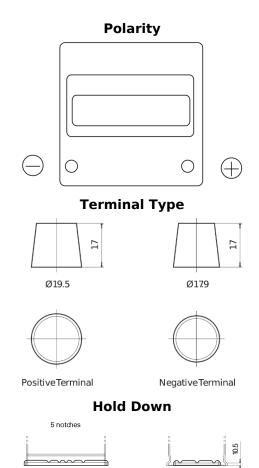

## Power DB440

| Part number                    | DB440         |
|--------------------------------|---------------|
| Technology                     | Flooded       |
| EAN/GTIN                       | 3661024024501 |
| Voltage                        | 12 V          |
| Capacity                       | 44.0 Ah       |
| CCA                            | 400 A         |
| Length                         | 175 mm        |
| Width                          | 175 mm        |
| Height                         | 190 mm        |
| Box size                       | L00           |
| Polarity                       | ETN 0         |
| Terminal Type                  | EN taper post |
| Hold Down                      | B13           |
| Weights (subject of variation) | 10.70 kg      |