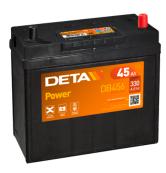

## Power DB456

| Part number                    | DB456          |
|--------------------------------|----------------|
| Technology                     | Flooded        |
| EAN/GTIN                       | 3661024024358  |
| Voltage                        | 12 V           |
| Capacity                       | 45.0 Ah        |
| CCA                            | 330 A          |
| Length                         | 237 mm         |
| Width                          | 127 mm         |
| Height                         | 227 mm         |
| Box size                       | B24            |
| Polarity                       | ETN 0          |
| Terminal Type                  | JIS taper post |
| Hold Down                      | В0             |
| Weights (subject of variation) | 11.40 kg       |