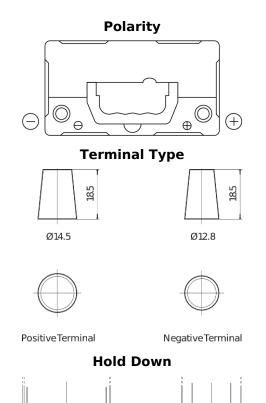

## Power DB456

| Part number                    | DB456          |
|--------------------------------|----------------|
| Technology                     | Flooded        |
| EAN/GTIN                       | 3661024024358  |
| Voltage                        | 12 V           |
| Capacity                       | 45.0 Ah        |
| CCA                            | 330 A          |
| Length                         | 237 mm         |
| Width                          | 127 mm         |
| Height                         | 227 mm         |
| Box size                       | B24            |
| Polarity                       | ETN 0          |
| Terminal Type                  | JIS taper post |
| Hold Down                      | В0             |
| Weights (subject of variation) | 11.40 kg       |