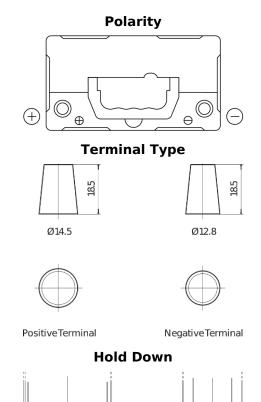

## Power DB457

| Part number                    | DB457          |
|--------------------------------|----------------|
| Technology                     | Flooded        |
| EAN/GTIN                       | 3661024024365  |
| Voltage                        | 12 V           |
| Capacity                       | 45.0 Ah        |
| CCA                            | 330 A          |
| Length                         | 237 mm         |
| Width                          | 127 mm         |
| Height                         | 227 mm         |
| Box size                       | B24            |
| Polarity                       | ETN 1          |
| Terminal Type                  | JIS taper post |
| Hold Down                      | В0             |
| Weights (subject of variation) | 11.40 kg       |