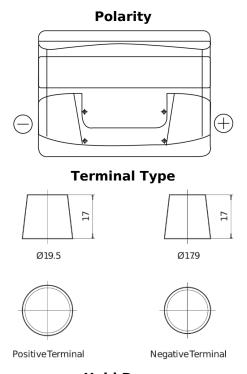

## Power DB500

| Part number                    | DB500         |
|--------------------------------|---------------|
| Technology                     | Flooded       |
| EAN/GTIN                       | 3661024024518 |
| Voltage                        | 12 V          |
| Capacity                       | 50.0 Ah       |
| CCA                            | 450 A         |
| Length                         | 207 mm        |
| Width                          | 175 mm        |
| Height                         | 190 mm        |
| Box size                       | L01           |
| Polarity                       | ETN 0         |
| Terminal Type                  | EN taper post |
| Hold Down                      | B13           |
| Weights (subject of variation) | 12.20 kg      |

## **Hold Down**

Design, features and specifications are subject to change without notice. We disclaim any representation or warranty, express or implied, concerning the data or recommendations, and in no event shall be liable for any loss or damage claimed to have arisen as a result. Some products may not be available in your local market.