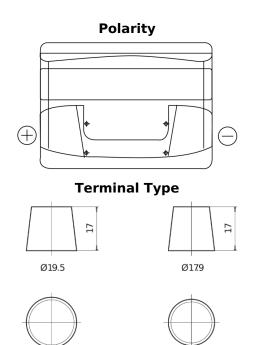

## Power DB501

| Part number                    | DB501         |
|--------------------------------|---------------|
| Technology                     | Flooded       |
| EAN/GTIN                       | 3661024024525 |
| Voltage                        | 12 V          |
| Capacity                       | 50.0 Ah       |
| CCA                            | 450 A         |
| Length                         | 207 mm        |
| Width                          | 175 mm        |
| Height                         | 190 mm        |
| Box size                       | L01           |
| Polarity                       | ETN 1         |
| Terminal Type                  | EN taper post |
| Hold Down                      | B13           |
| Weights (subject of variation) | 12.20 kg      |

**Hold Down** 

PositiveTerminal

NegativeTerminal

Design, features and specifications are subject to change without notice. We disclaim any representation or warranty, express or implied, concerning the data or recommendations, and in no event shall be liable for any loss or damage claimed to have arisen as a result. Some products may not be available in your local market.