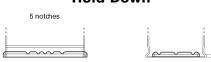

## Power DB501

| Part number                    | DB501         |
|--------------------------------|---------------|
| Technology                     | Flooded       |
| EAN/GTIN                       | 3661024024525 |
| Voltage                        | 12 V          |
| Capacity                       | 50.0 Ah       |
| CCA                            | 450 A         |
| Length                         | 207 mm        |
| Width                          | 175 mm        |
| Height                         | 190 mm        |
| Box size                       | L01           |
| Polarity                       | ETN 1         |
| Terminal Type                  | EN taper post |
| Hold Down                      | B13           |
| Weights (subject of variation) | 12.20 kg      |

**Hold Down** 

PositiveTerminal

NegativeTerminal

Design, features and specifications are subject to change without notice. We disclaim any representation or warranty, express or implied, concerning the data or recommendations, and in no event shall be liable for any loss or damage claimed to have arisen as a result. Some products may not be available in your local market.