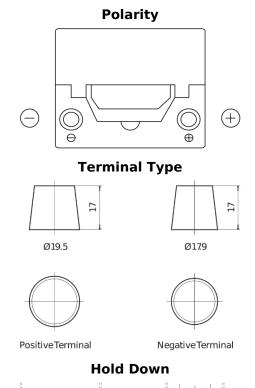

## Power DB504

| Part number                    | DB504         |
|--------------------------------|---------------|
| Technology                     | Flooded       |
| EAN/GTIN                       | 3661024024402 |
| Voltage                        | 12 V          |
| Capacity                       | 50.0 Ah       |
| CCA                            | 360 A         |
| Length                         | 200 mm        |
| Width                          | 173 mm        |
| Height                         | 222 mm        |
| Box size                       | D20           |
| Polarity                       | ETN 0         |
| Terminal Type                  | EN taper post |
| Hold Down                      | Korean B1     |
| Weights (subject of variation) | 12.90 kg      |