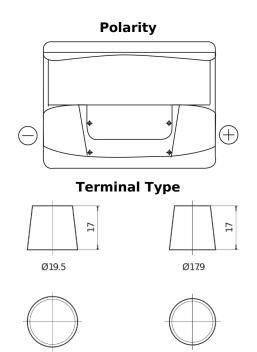

## Power DB602

| Part number                    | DB602         |
|--------------------------------|---------------|
| Technology                     | Flooded       |
| EAN/GTIN                       | 3661024024631 |
| Voltage                        | 12 V          |
| Capacity                       | 60.0 Ah       |
| CCA                            | 540 A         |
| Length                         | 242 mm        |
| Width                          | 175 mm        |
| Height                         | 175 mm        |
| Box size                       | LB2           |
| Polarity                       | ETN 0         |
| Terminal Type                  | EN taper post |
| Hold Down                      | B13           |
| Weights (subject of variation) | 12.90 kg      |

## **Hold Down**

NegativeTerminal

PositiveTerminal

Design, features and specifications are subject to change without notice. We disclaim any representation or warranty, express or implied, concerning the data or recommendations, and in no event shall be liable for any loss or damage claimed to have arisen as a result. Some products may not be available in your local market.