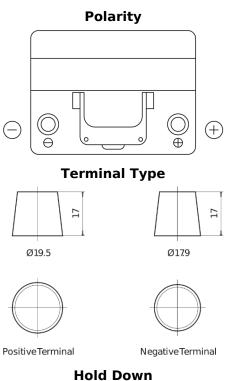

## **Power DB604**

| Part number                    | DB604         |                   |
|--------------------------------|---------------|-------------------|
| Technology                     | Flooded       |                   |
| EAN/GTIN                       | 3661024024419 |                   |
| Voltage                        | 12 V          |                   |
| Capacity                       | 60.0 Ah       |                   |
| CCA                            | 480 A         | $\ominus$         |
| Length                         | 230 mm        | Ŭ (Đ              |
| Width                          | 173 mm        |                   |
| Height                         | 222 mm        |                   |
| Box size                       | D23           |                   |
| Polarity                       | ETN 0         |                   |
| Terminal Type                  | EN taper post | Ø19.5             |
| Hold Down                      | Korean B1     |                   |
| Weights (subject of variation) | 14.60 kg      |                   |
|                                |               | De citive Terresi |