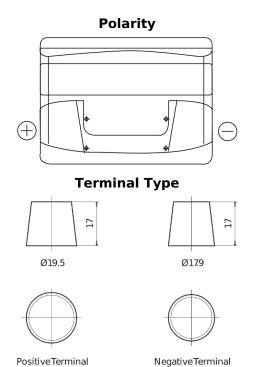

## Power DB621

| Part number                    | DB621         |
|--------------------------------|---------------|
| Technology                     | Flooded       |
| EAN/GTIN                       | 3661024024549 |
| Voltage                        | 12 V          |
| Capacity                       | 62.0 Ah       |
| CCA                            | 540 A         |
| Length                         | 242 mm        |
| Width                          | 175 mm        |
| Height                         | 190 mm        |
| Box size                       | L02           |
| Polarity                       | ETN 1         |
| Terminal Type                  | EN taper post |
| Hold Down                      | B13           |
| Weights (subject of variation) | 14.20 kg      |