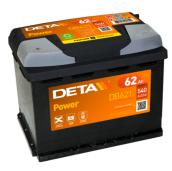

## Power DB621

| Part number                    | DB621         |
|--------------------------------|---------------|
| Technology                     | Flooded       |
| EAN/GTIN                       | 3661024024549 |
| Voltage                        | 12 V          |
| Capacity                       | 62.0 Ah       |
| CCA                            | 540 A         |
| Length                         | 242 mm        |
| Width                          | 175 mm        |
| Height                         | 190 mm        |
| Box size                       | L02           |
| Polarity                       | ETN 1         |
| Terminal Type                  | EN taper post |
| Hold Down                      | B13           |
| Weights (subject of variation) | 14.20 kg      |