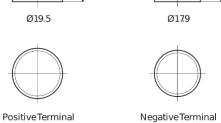

## Power DB704

| Part number                    | DB704         |
|--------------------------------|---------------|
| Technology                     | Flooded       |
| EAN/GTIN                       | 3661024024433 |
| Voltage                        | 12 V          |
| Capacity                       | 70.0 Ah       |
| CCA                            | 540 A         |
| Length                         | 270 mm        |
| Width                          | 173 mm        |
| Height                         | 222 mm        |
| Box size                       | D26           |
| Polarity                       | ETN 0         |
| Terminal Type                  | EN taper post |
| Hold Down                      | Korean B1+B6  |
| Weights (subject of variation) | 16.10 kg      |

## Polarity Terminal Type