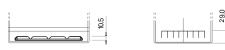

## Power DB704

| Part number                    | DB704         |
|--------------------------------|---------------|
| Technology                     | Flooded       |
| EAN/GTIN                       | 3661024024433 |
| Voltage                        | 12 V          |
| Capacity                       | 70.0 Ah       |
| CCA                            | 540 A         |
| Length                         | 270 mm        |
| Width                          | 173 mm        |
| Height                         | 222 mm        |
| Box size                       | D26           |
| Polarity                       | ETN 0         |
| Terminal Type                  | EN taper post |
| Hold Down                      | Korean B1+B6  |
| Weights (subject of variation) | 16.10 kg      |

## **Hold Down**

Design, features and specifications are subject to change without notice. We disclaim any representation or warranty, express or implied, concerning the data or recommendations, and in no event shall be liable for any loss or damage claimed to have arisen as a result. Some products may not be available in your local market.